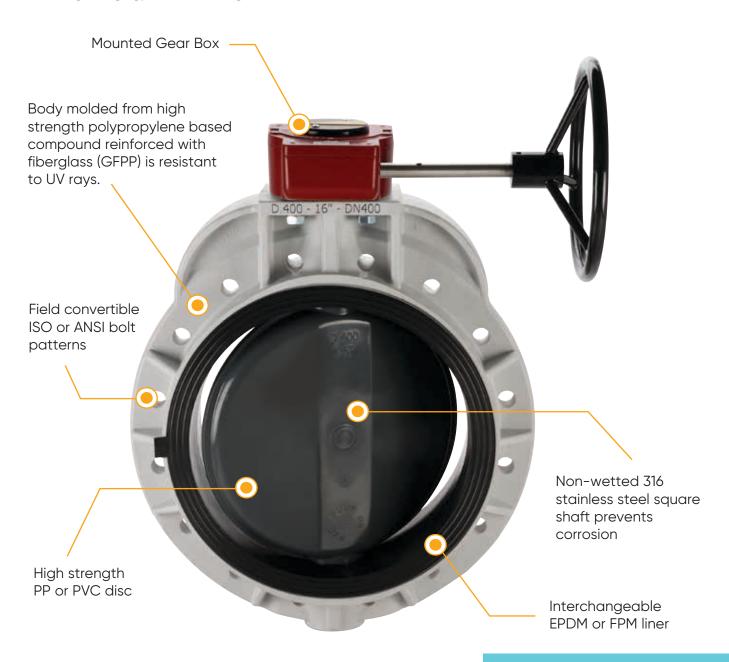

The specially designed trapezoid shape of the liner and serrated body cavity guarantee a bubble tight seal while keeping break-away torque at an absolute minimum.

Double self-lubricating seals keep the valve operating smoothly and efficiently. Available with a manual gearbox control or with pneumatic or electrically actuated control options and accessories.

#### **Features & Benefits**

- True corrosion resistance with the liner and disc as the only wetted components
- NSF 61 listed for use with potable water
- Customized Stem Extension options
- Disc material available in PP and PVC

### **FEATURES & BENEFITS**