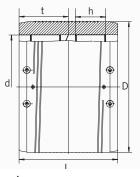

## **FEATURES AND BENEFITS:**

- Front and middle cold zones for an optimal pressure fused joint
- Exposed heating coil with direct contact to pipe provides maximum heat transfer
- Contacts are safe to touch
  - B d D

- Batch marking for easy ID
- SDR 11
- Full pressure rating 200psi
- Preheat cycle warms components to the same temperture and fills annular space

24" DIPS Coupling (inches)

| Product Code | ID Min       | ID Max | D                      | В      |        |                  | h     |
|--------------|--------------|--------|------------------------|--------|--------|------------------|-------|
| 128207       | 25.732       | 25.791 | 32.055                 | 32.055 | 16.535 | 8.268            | 4.799 |
|              | Wgt (lbs/ea) |        | Fusion Time/Sec @ 73°F |        |        | Cooling Time/Min |       |
|              | 166.7        |        | 870/1080 ea side       |        |        | 45/95/120        |       |