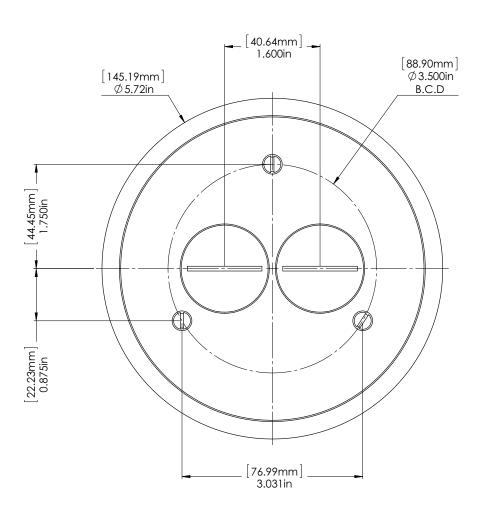

# Duplex Receptacle Cover with Individual Screw Plug Openings 2 x 1-1/2" DSC/17

DSC/178091 DSC-N/178280

Round Cover Plates help to protect enclosed power data and communications wiring from daily environmental floor conditions such as mopping (UL scrub water tested) and foot traffic (UL cover loading). The covers feature a light lacquer finish in brass and nickel plated brass for extra strength and durability in high traffic areas.

## **COVER SIZE**

5-3/4" Diameter