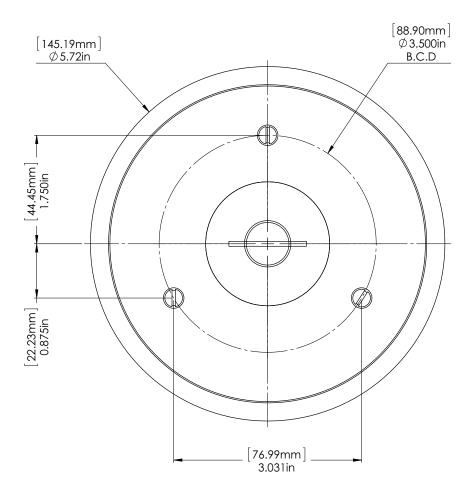

# **Product Data Sheet**

### Duplex Single Screw Plug Opening Combination Cover 1/2" & 3/4"

Round Cover Plates help to protect enclosed power data and communications wiring from daily environmental floor conditions such as mopping (UL scrub water tested) and foot traffic (UL cover loading). The covers feature a light lacquer finish in brass and nickel plated brass for extra strength and durability in high traffic areas.



# SSC/178093 SSC-N/178278

### MATERIAL

- Brass
- Nickel Plated Brass
- Nitrile Rubber Gasket
- Aluminium Backing Plates

#### STANDARDS

UL 514A Metallic Outlet Boxes CSA C22.2 no. 18.1-13 Metallic Outlet Boxes

### COVER SIZE

5-3/4" Diameter

### PACKAGING

Carton Quantity: 10 Carton Weight: SSC: 13.4 lbs SSC-N: 13.6 lbs