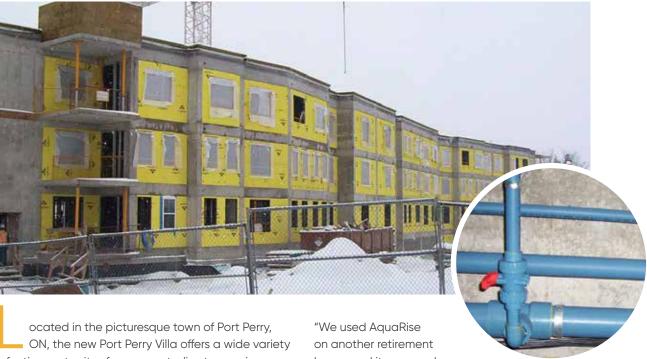

## **Retirement Living Ready Faster**

of retirement suites from cozy studios to spacious one and two-bedroom suites. Each of the 100 suites offers a kitchenette and bathroom, and installing the potable hot and cold water distribution system was accomplished faster and cost effectively with the very latest from IPEX - AquaRise®.

Available in 1/2" to 4" IPS diameters, AquaRise was deployed throughout the Port Perry Villa retirement home for risers and distribution lines, including an innovative hot water recirculating system on the fourth floor and for direct connections to kitchenette sinks. All piping connections used a simple solvent cement system that made AquaRise faster and easier to assemble than soldering traditional copper systems.

home, and it was much

better than copper," says Joe Zarb, Owner of Pro-Tek Mechanical Inc, the plumbing contractor for the new retirement home. "Our main reason for using it was installation speed, but it also saved us a lot on insulation. With AquaRise, we only insulated on 3-inch or larger pipes, and we did not have to insulate any of the hot water lines. That allowed us to get in and out a lot faster." For Port Perry Villa, Pro-Tek also used IPEX System 15<sup>®</sup> for a top-to-bottom thermoplastic DWV system and IPEX BlazeMaster® CPVC for the nonmetallic fire sprinkler system.