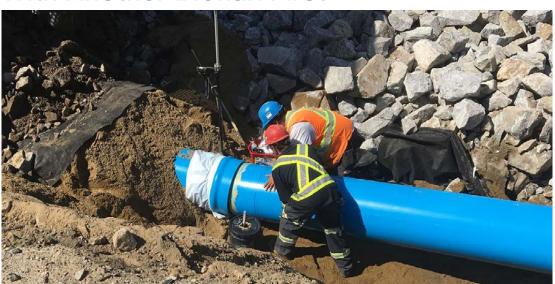

In August 2017, Patrick was excited to get the call from the contacting firm RG St-Laurent and make the 800 km drive to Baie-Comeau to see the first installation of 20" 235 and 165 psi Bionax PVCO pipe as part of the latest residential development in the area. As with the 2014 installation, IPEX Sales Representative Patrick Desautels had been consulting with the municipality on how IPEX

One of the driving factors for Baie-Comeau to specify Bionax PVCO is its 33 percent thinner wall resulting in a wider interior diameter.

and Bionax PVCO piping systems could save the community funds by downsizing the pipe needed for the 2.5 km transmission line. The town also appreciates the enhanced strength of the piping system, as the area developed is quite rocky. While the contracting partner, RG St-Laurent, enjoys the light-weigh of Bionax as it is significantly easier to handle and work with vs traditional cast iron pipes.

This installation marks another first for IPEX in partnership with Baie-Comeau as the 20" 235 psi product is part of the 2016 Bionax line extension from our Edmonton Alberta manufacturing facility.

ipexna.com | Toll Free: 1-866-473-9462