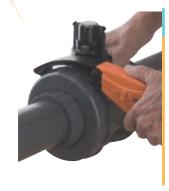

#### EASYFIT MULTIFUNCTIONAL HANDLE

The new VXE EasyFit multifunction handle is designed for advanced service functions. The compact design handle provides very good maneuverability and is the best solution to carry out maintenance operations in restricted spaces.

### OPTIMIZED HANDLE CONNECTION

The new PVC hub allows for a perfect coupling between valve and handle as well as a quick and easy release. The hub is also equipped with a locking mechanism that prevents unwanted cycling by using a padlock.