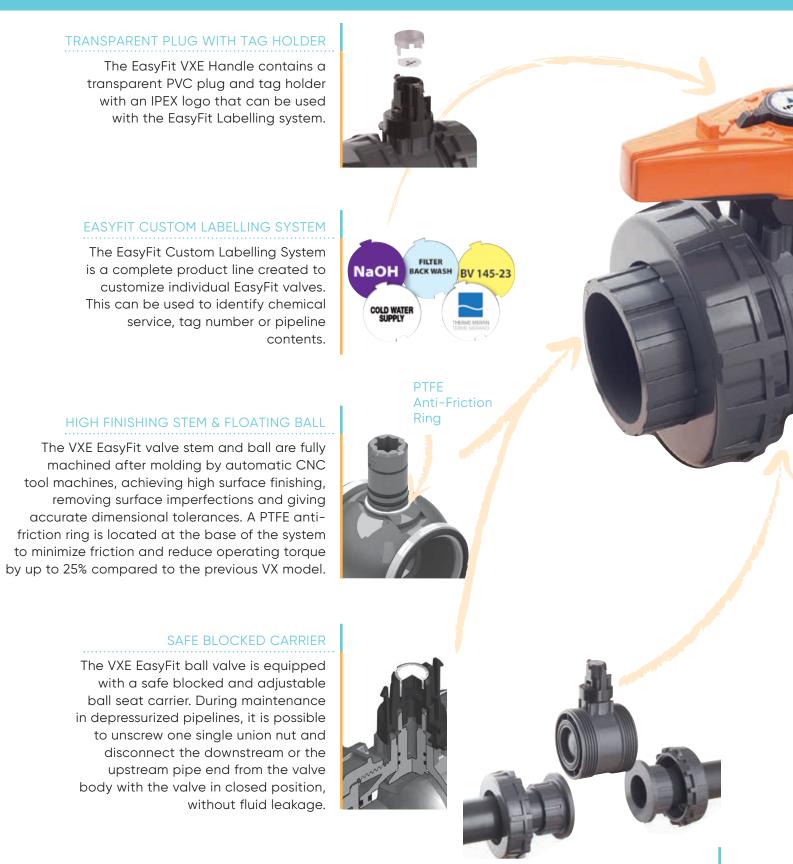

#### EASYFIT MULTIFUNCTIONAL HANDLE

The new VXE EasyFit multifunction handle is designed for advanced service functions. The compact design handle provides very good maneuverability and is the best solution to carry out maintenance operations in restricted spaces.

### OPTIMIZED HANDLE CONNECTION

The new PVC hub allows for a perfect coupling between valve and handle as well as a quick and easy release. The hub is also equipped with a locking mechanism that prevents unwanted cycling by using a padlock.

#### BALL SEAT CARRIER ADJUSTMENT

The VXE EastFit handle is provided with molded inserts that allow the user to dismount, install or adjust the ball seat carrier into the valve body. There's no need for additional tools.

#### EASYFIT UNION NUT GEAR TIGHTENING

The handle can be removed from the valve stem and converted into a wrench key using the tool insert housed inside the handle body. The tool is extremely rugged, light and ergonomic. The tool is designed to engage the external profile of the union nut eliminating the possibility of damaging them.

#### VALVE BODY

The VXE EasyFit ball valve has been designed using finite element analysis (FEA) to optimize the design of models and reduce the weight up to 20% compared to the previous VX model for both PVC and CPVC.