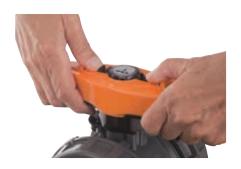

#### EASYFIT UNION NUT GEAR TIGHTENING

The handle can be removed from the valve stem and converted into a wrench key using the tool insert housed inside the handle body. The tool is extremely rugged, light and ergonomic. The tool is designed to engage the external profile of the union nut eliminating the possibility of damaging them.

## **EasyFit Union Nut Tool**

Release Handle from Hub

3 Turn Handle Over

- 4
- Remove Wrench Key

Flip Key and Re-Install into Handle

6 Engage Wrench Key on Union Nut Groove to Tighten **Contact us** Visit our website: ipexna.com Toll Free U.S.: (800) 463-9572