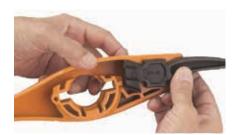

### OPTIMIZED HANDLE CONNECTION

The new PVC hub allows for a perfect coupling between valve and handle as well as a quick and easy release. The hub is also equipped with a locking mechanism that prevents unwanted cycling by using a padlock.