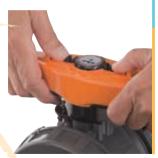

#### BALL SEAT CARRIER ADJUSTMENT

The VXE EastFit handle is provided with molded inserts that allow the user to dismount, install or adjust the ball seat carrier into the valve body. There's no need for additional tools.

#### EASYFIT UNION NUT GEAR TIGHTENING

The handle can be removed from the valve stem and converted into a wrench key using the tool insert housed inside the handle body. The tool is extremely rugged, light and ergonomic. The tool is designed to engage the external profile of the union nut eliminating the possibility of damaging them.