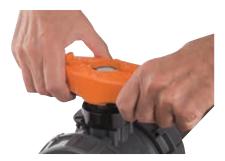

#### BALL SEAT CARRIER ADJUSTMENT

The VXE EastFit handle is provided with molded inserts that allow the user to dismount, install or adjust the ball seat carrier into the valve body. There's no need for additional tools.