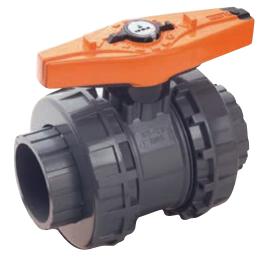

# VXE Large Diameter True Union Ball Valves

The IPEX EasyFit large diameter VXE Series True Union Ball Valves represents the latest innovation in manufacturing technology. The VXE Series replaces the well received VX Series with new and cutting edge features and is designed for industrial, general purpose and O.E.M. applications. This valve features an ultra-compact double block design, and full port bi-directional operation up to 4". The true union design allows the valve to be easily removed from the piping system and be fully serviced. A threaded seat stop carrier provides improved seal integrity under tough service conditions. The EasyFit multifunction handle includes the EasyFit labeling system and doubles as a tool for ball seat adjustment, and for tightening union nuts precisely.

#### TRUE UNION INSTALLATION

The VXE is the most compact true union ball valve in the industry.

#### EASYFIT MULTIFUNCTIONAL HANDLE

The new VXE EasyFit multifunction handle is designed for advanced service functions. The compact design handle provides very good maneuverability and is the best solution to carry out maintenance operations in restricted spaces.