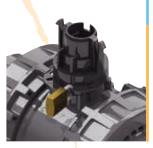

#### EASYFIT UNION NUT GEAR TIGHTENING

The handle can be removed from the valve stem and converted into a wrench key using the tool insert housed inside the handle body. The tool is extremely rugged, light and ergonomic. The tool is designed to engage the external profile of the union nut eliminating the possibility of damaging them.