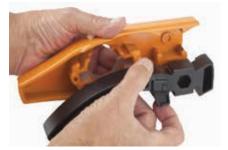

#### BALL SEAT CARRIER ADJUSTMENT

The VXE EastFit handle is provided with molded inserts that allow the user to dismount, install or adjust the ball seat carrier into the valve body. There's no need for additional tools.

#### EASYFIT UNION NUT GEAR TIGHTENING

The handle can be removed from the valve stem and converted into a wrench key using the tool insert housed inside the handle body. The tool is extremely rugged, light and ergonomic. The tool is designed to engage the external profile of the union nut eliminating the possibility of damaging them.