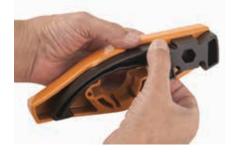

#### EASYFIT UNION NUT GEAR TIGHTENING

The handle can be removed from the valve stem and converted into a wrench key using the tool insert housed inside the handle body. The tool is extremely rugged, light and ergonomic. The tool is designed to engage the external profile of the union nut eliminating the possibility of damaging them.

## **EasyFit Union Nut Tool**

Release Handle from Hub

3 Turn Handle Over

- 4
- Remove Wrench Key

Flip Key and Re-Install into Handle

6 Engage Wrench Key on Union Nut Groove to Tighten **Contact us** Visit our website: ipexna.com Toll Free U.S.: (800) 463-9572