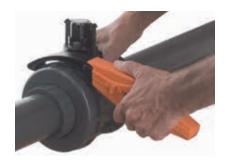

#### EASYFIT UNION NUT GEAR TIGHTENING

The handle can be removed from the valve stem and converted into a wrench key using the tool insert housed inside the handle body. The tool is extremely rugged, light and ergonomic. The tool is designed to engage the external profile of the union nut eliminating the possibility of damaging them.

## **EasyFit Union Nut Tool**

Release Handle from Hub

3 Turn Handle Over

- 4
- Remove Wrench Key

Flip Key and Re-Install into Handle

6 Engage Wrench Key on Union Nut Groove to Tighten **Contact us** Visit our website: ipexna.com Toll Free U.S.: (800) 463-9572