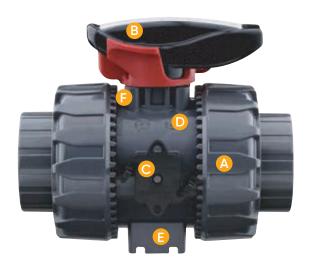

The patented Seat Stop® Carrier System provides maximum seal integrity and inline micro-adjustment.

The patented Dual Block® system allows the VKD line of valves to excel in working conditions where vibrations or thermal expansion may affect the performance of ordinary true union valves. The patented system incorporates a union nut locking device which prevents back-off during severe service conditions.

The stem ball connection is fully machined after molding giving very precise dimensional tolerances. This provides reduced torque transmission and high mechanical resistance.

Supplied with an integrated molded bracket for valve and pipeline mounting.

Integrated valve support and ISO actuator mounting pads are available.