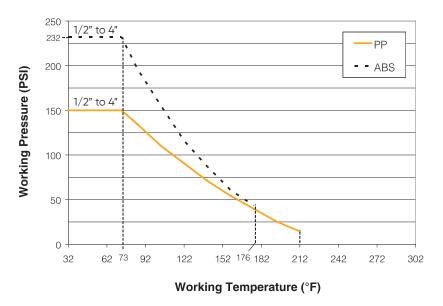

# **Pressure/Temperature Ratings**

## Valve Availability

| <b>Body Material</b> | PVC, CPVC, PP, n-PP, ABS                       |
|----------------------|------------------------------------------------|
| Size Range           | 1/2" through 4"                                |
| Pressure             | 232 PSI, 150 PSI (PP)                          |
| Seats                | Teflon® (PTFE)                                 |
| Seals                | EPDM or Viton® (FPM)                           |
| End Connections      | Socket (IPS), Threaded (FNPT), Socket (Metric) |