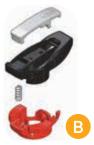

The patented Seat Stop® Carrier System provides maximum seal integrity and inline micro-adjustment.

The patented Dual Block® system allows the VKD line of valves to excel in working conditions where vibrations or thermal expansion may affect the performance of ordinary true union valves. The patented system incorporates a union nut locking device which prevents back-off during severe service conditions.

The stem ball connection is fully machined after molding giving very precise dimensional tolerances. This provides reduced torque transmission and high mechanical resistance.

Supplied with an integrated molded bracket for valve and pipeline mounting.