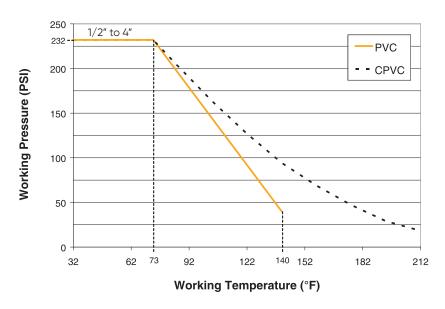

# **Pressure/Temperature Ratings**

## Valve Availability

| <b>Body Material</b> | PVC, CPVC, PP, n-PP, ABS                       |
|----------------------|------------------------------------------------|
| Size Range           | 1/2" through 4"                                |
| Pressure             | 232 PSI, 150 PSI (PP)                          |
| Seats                | Teflon® (PTFE)                                 |
| Seals                | EPDM or Viton® (FPM)                           |
| End Connections      | Socket (IPS), Threaded (FNPT), Socket (Metric) |