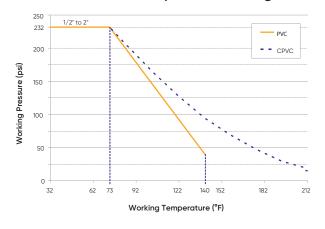

# BULLETIN

## IPEX TKD 3-Way CPVC Ball Valve

After setting the standard in 3-way PVC valves since 2008, IPEX offered the TKD in CORZAN CPVC. This development further enhances the TKD's status as the industry leader in thermoplastic 3-way valves. It is available in both T and L port versions, with EPDM or FPM seals, and PTFE seats.

#### **Pressure & Temperature Ratings**





### Valve Availability

| Size Range                                             | 1/2" to 2"                                                           |
|--------------------------------------------------------|----------------------------------------------------------------------|
| Valve Material<br>Body, Stem, Ball, Unions, Connectors | PVC, CPVC                                                            |
| Valve Construction                                     | Molded with three (3) true union ports                               |
| Valve Design                                           | Positive shutoff of all ports with Dual Block®                       |
| Valve Body                                             | Same thickness at all ports