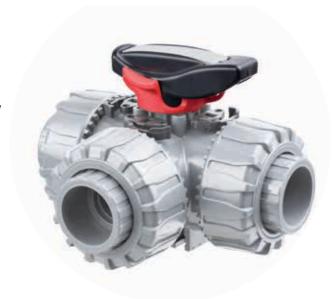

## IPEX TKD 3-Way CPVC Ball Valve

After setting the standard in 3-way PVC valves since 2008, IPEX offered the TKD in CORZAN CPVC. This development further enhances the TKD's status as the industry leader in thermoplastic 3-way valves. It is available in both T and L port versions, with EPDM or FPM seals, and PTFE seats.

### Valve Availability

| Size Range                                             | 1/2" to 2"                                                           |
|--------------------------------------------------------|----------------------------------------------------------------------|
| Valve Material<br>Body, Stem, Ball, Unions, Connectors | PVC, CPVC                                                            |
| Valve Construction                                     | Molded with three (3) true union ports                               |
| Valve Design                                           | Positive shutoff of all ports with Dual Block®                       |
| Valve Body                                             | Same thickness at all ports                                          |
| Port Design                                            | All 3 ports feature Seat Stop® carriers with inline micro-adjustment |
| Seats                                                  | Four (4), Teflon® (PTFE)                                             |
| Seal Material                                          | EPDM, FPM (Viton®)                                                   |
| Valve Functions                                        | T-port, L-port                                                       |
| End Connections                                        | Socket (IPS), Threaded (FNPT)                                        |