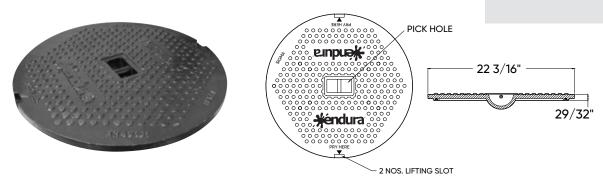

#### **Benefits:**

- Meets H<sub>2</sub>0 loading standards
- 70lb access cover allows for airtight seal without bolts/cover fasteners
- Recessed gasket prevents escaping odors
- 2 pry points and center pick hole for easy removal
- Access cover sits flush on frame