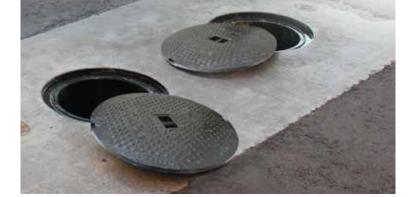

# Endura<sup>®</sup> XL Cast Iron Access Cover

This product offering allows for greater flexibility in selecting between a cast iron access cover or an engineered thermoplastic cover.

#### **Benefits:**

- Meets H<sub>2</sub>0 loading standards
- 70lb access cover allows for airtight seal without bolts/cover fasteners
- Recessed gasket prevents escaping odors
- 2 pry points and center pick hole for easy removal
- Access cover sits flush on frame