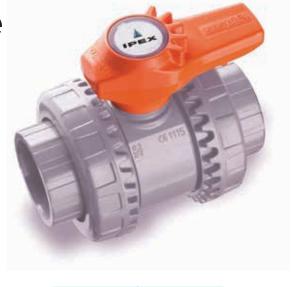

## Duraplus™ Industrial VXE True Union Ball Valve

The IPEX VXE EasyFit True Union Ball Valve is manufactured using a ductile industrial grade gray ABS to ensure durability, strength and safety, with a pressure rating of 232psi at 23°C / 73°F. The valve is available from 1/2" to 2" with socket ends, PTFE seats, and EPDM seals.

The ABS VXE has all the same innovative features as the PVC and CPVC versions. This valve features an ultra-compact double block design, and full port bi-directional operation. The true union design allows the valve to be easily removed from the piping system and fully serviced. A threaded seat stop carrier provides improved seal integrity under tough service conditions while the EasyFit multifunction handle doubles as a tool for ball seat adjustment, and for tightening union nuts precisely.