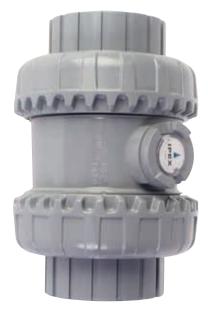

## Duraplus<sup>™</sup> Industrial SXE True Union Ball Check Valve

The IPEX SXE EasyFit True Union Ball Check Valve is manufactured using a ductile industrial grade gray ABS to ensure durability, strength and safety, with a pressure rating of 232psi at  $23^{\circ}$ C /  $73^{\circ}$ F. The valve is available from 1/2" to 2" with true union socket ends and EPDM seals.

The ABS SXE has all the same innovative features as the PVC and CPVC versions. This valve features an ultra-compact double block true union design allowing the valve to be easily removed from the piping system and fully serviced. A main seal safe blocked carrier provides improved seal integrity under tough service conditions while the optional EasyFit multifunction handle doubles as a tool for carrier adjustment, and for tightening union nuts precisely.