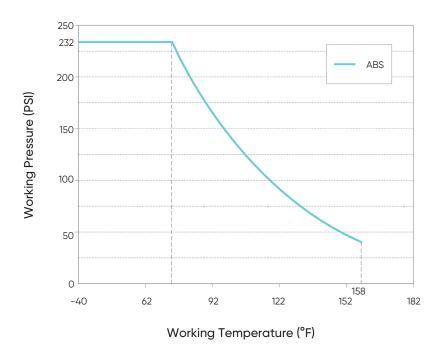

## Duraplus<sup>™</sup> Industrial SXE True Union Ball Check Valve

The IPEX SXE EasyFit True Union Ball Check Valve is manufactured using a ductile industrial grade gray ABS to ensure durability, strength and safety, with a pressure rating of 232psi at  $23^{\circ}$ C /  $73^{\circ}$ F. The valve is available from 1/2" to 2" with true union socket ends and EPDM seals.