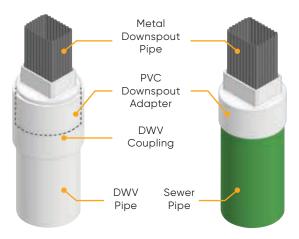

# 3" x 4" x 6" PVC Downspout

This PVC downspout adapter is a solvent weld sewer fitting that can be used for non-pressure drainage of sewage and surface water.

## **Dual Functionality**

The IPEX USA LLC 3" x 4" x 6" Downspout Adapter has been designed with dual functionality, allowing you to use the same adapter for different applications. The 6" round end can function as a spigot (inside a Schedule 40 hub) or as a hub (for SDR35 pipe).