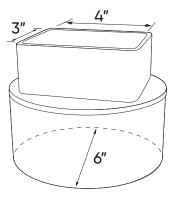

# 3" x 4" x 6" PVC Downspout

This PVC downspout adapter is a solvent weld sewer fitting that can be used for non-pressure drainage of sewage and surface water.

## **Dual Functionality**

The IPEX USA LLC 3" x 4" x 6" Downspout Adapter has been designed with dual functionality, allowing you to use the same adapter for different applications. The 6" round end can function as a spigot (inside a Schedule 40 hub) or as a hub (for SDR35 pipe).