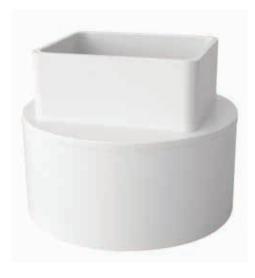

# 3" x 4" x 6" PVC Downspout

This PVC downspout adapter is a solvent weld sewer fitting that can be used for non-pressure drainage of sewage and surface water.

## **Dual Functionality**

The IPEX USA LLC 3" x 4" x 6" Downspout Adapter has been designed with dual functionality, allowing you to use the same adapter for different applications. The 6" round end can function as a spigot (inside a Schedule 40 hub) or as a hub (for SDR35 pipe).