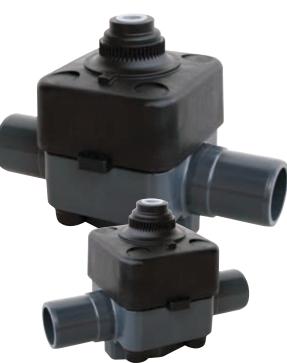

## **DKD** Series **Diaphragm Valve**

IPEX DKD Series diaphragm valve are an ultra-compact, direct acting pneumatic valve that is ideal for shutting off extremely dirty and highly viscous fluids. Optimized fluid dynamics are achieved by improved internal geometry.

The valve is comprised of three elements: the body, diaphragm and sealing bonnet. When compressed air enters the bonnet, the diaphragm is pressed against the body's weir, interrupting the flow.

This simplified operating principal combined with a low number of components guarantees high reliability and durability. The DKD Series Diaphragm Valve is part of a complete system of pipe, valves and fittings, engineered and manufactured to strict quality, performance and dimensional standards.