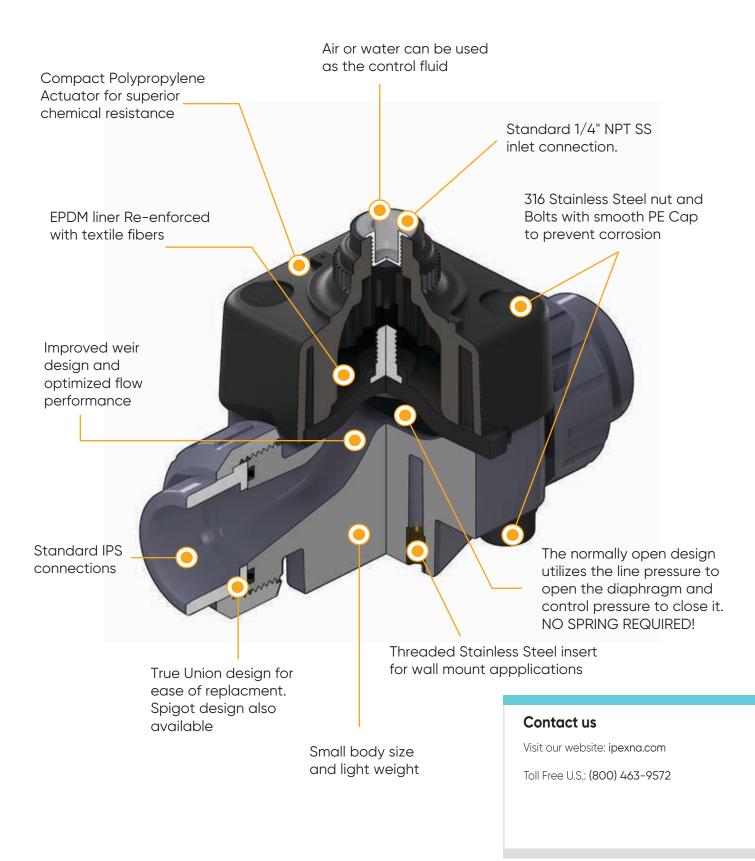

The valve is comprised of three elements: the body, diaphragm and sealing bonnet. When compressed air enters the bonnet, the diaphragm is pressed against the body's weir, interrupting the flow.

This simplified operating principal combined with a low number of components guarantees high reliability and durability. The DKD Series Diaphragm Valve is part of a complete system of pipe, valves and fittings, engineered and manufactured to strict quality, performance and dimensional standards.

### FEATURES & BENEFITS