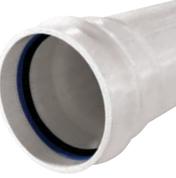

## Bionax® White Sewer Pressure Pipe

White Bionax<sup>®</sup> sewer pressure pipe is designed for sewer applications and sized to Cast Iron Outside Diameter (CIOD) Pipe. White Bionax sewer pressure pipe is fully compatible with existing PVC pipe inventories and available in sizes 6" (150mm) through 18" (450mm) with a pressure rating of 235 psi for all sizes or 165 psi for sizes 400mm and 450mm only.

White Bionax sewer pressure pipe is the same Bionax pipe we use in water applications with a different colour and print line to easily differentiate between applications. The pipe is made

in 6.1m (20ft.) lay lengths and is intended for sewer force main applications or for when pressure rated pipe and joint is required for sewer installation. It offers all the same performance benefits of Bionax water pipe including corrosion resistance, fatigue strength and longevity.

#### Features:

- AWWA C909 165 or 235 PSI rated pipe
- Cast iron outside diameter for ease of use with regular accessories