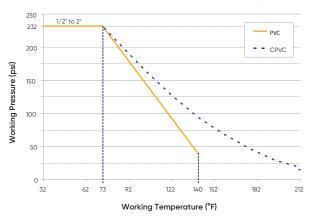

# BULLETIN

## IPEX TKD 3-Way CPVC Ball Valve

After setting the standard in 3-way PVC valves since 2008, IPEX offered the TKD in CORZAN CPVC. This development further enhances the TKD's status as the industry leader in thermoplastic 3-way valves. It is available in both T and L port versions, with EPDM or FPM seals, and PTFE seats.



#### **Pressure & Temperature Ratings**

### Valve Availability

| Size Range                                             | 1/2" to 2"                                                           |
|--------------------------------------------------------|----------------------------------------------------------------------|
| Valve Material<br>Body, Stem, Ball, Unions, Connectors | PVC, CPVC                                                            |
| Valve Construction                                     | Molded with three (3) true union ports                               |
| Valve Design                                           | Positive shutoff of all ports with Dual Block®                       |
| Valve Body                                             | Same thickness at all po