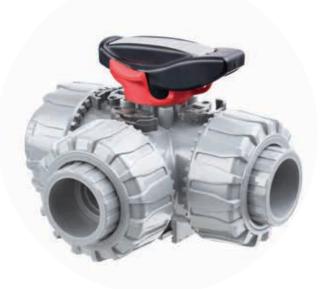

## IPEX TKD 3-Way CPVC Ball Valve

After setting the standard in 3-way PVC valves since 2008, IPEX offered the TKD in CORZAN CPVC. This development further enhances the TKD's status as the industry leader in thermoplastic 3-way valves. It is available in both T and L port versions, with EPDM or FPM seals, and PTFE seats.

### Valve Availability

| Size Range                                             | 1/2" to 2"                                                           |
|--------------------------------------------------------|----------------------------------------------------------------------|
| Valve Material<br>Body, Stem, Ball, Unions, Connectors | PVC, CPVC                                                            |
| Valve Construction                                     | Molded with three (3) true union ports                               |
| Valve Design                                           | Positive shutoff of all ports with Dual Block®                       |
| Valve Body                                             | Same thickness at all ports                                          |
| Port Design                                            | All 3 ports feature Seat Stop® carriers with inline micro-adjustment |
| Seats                                                  | Four (4), Teflon® (PTFE)                                             |
| Seal Material                                          | EPDM, FPM (Viton®)                                                   |
| Valve Functions                                        | T-port, L-port                                                       |
| End Connections                                        | Socket (IPS), Threaded (FNPT)                                        |