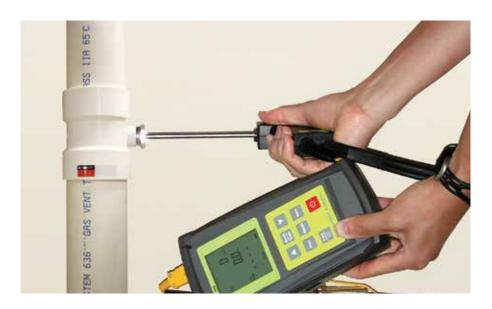

## System 636° Access Tee

Periodic flue gas monitoring is a fast growing requirement for many gas-fired heating appliances.

It is common today to conduct such monitoring by inserting special electronic probes into the vent line during actual operation. Drilling small holes into the vent line and plugging afterwards is no longer a permitted practice.

To help address this field issue, IPEX offers the Molded Access Tee to allow an inline access point for flue monitoring using fully certified System 636® components. The kit is available in both PVC and CPVC.

#### **Features and Benefits:**

- May be installed in new installations or added to existing lines when monitoring is required
- Replaces current IPEX Testing Plug and Bushing Kit and includes new product codes
- May be used on vent lines in diameters (1-1/2" - 4")
- Certified for use only on IPEX
  System 636 flue gas vent lines
- Molded tee design with IPEX
  System 636 removable 1/2" MPT plug
- More compact and robust design