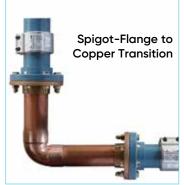

When used in conjunction with the AquaRise® Maintenance Couplings these pre-solvent welded assemblies provide a transition to copper to complete the necessary repairs. Although we encourage the use of AquaRise products in AquaRise system repairs – this repair method can get your system back up and running without needing to account for solvent cement cure times in your repair schedule.

The spigot assemblies are sold separately from the required Maintenance Couplings and the Full Pressure Flange Kits. Maintenance Couplings are suitable for pipe to pipe connections only and are not suitable for use with any spigot ends of molded fittings. Spigot repair assemblies are fabricated with pipe stubs and may be used with maintenance couplings.