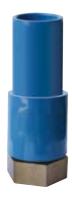

| Spigot x Female Thread Availability |             |
|-------------------------------------|-------------|
| Size (inches)                       | Part Number |
| 1                                   | 359063      |
| 1-1/4                               | 359064      |
| 1-1/2                               | 359077      |
| 2                                   | 359065      |
| 3                                   | 359066      |

## **Features and Benefits:**

- Available in Spigot x Female Thread and Spigot x Flange configurations, with an option for sizes from 1" to 4"
- Benefit over metal with a system that's fully approved for noncombustible applications
- Pipe, valves and fittings are designed to function as a system, yet flexible enough to work universally with other products
- Comes with technical support and onsite trouble-shooting