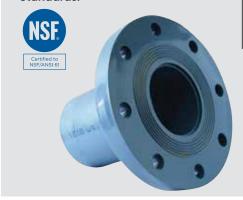

| Spigot x Flange Availability |             |
|------------------------------|-------------|
| Size (inches)                | Part Number |
| 2-1/2                        | 359057      |
| 3                            | 359058      |
| 4                            | 359059      |

## **Features and Benefits:**

- Available in Spigot x Female Thread and Spigot x Flange configurations, with an option for sizes from 1" to 4"
- Benefit over metal with a system that's fully approved for noncombustible applications
- Pipe, valves and fittings are designed to function as a system, yet flexible enough to work universally with other products
- Comes with technical support and onsite trouble-shooting