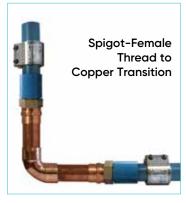

When used in conjunction with the AquaRise® Maintenance Couplings these pre-solvent welded assemblies provide a transition to copper to complete the necessary repairs. Although we encourage the use of AquaRise products in AquaRise system repairs – this repair method can get your system back up and running without needing to account for solvent cement cure times in your repair schedule.

The spigot assemblies are sold separately from the required Maintenance Couplings and the Full Pressure Flange Kits. Maintenance Couplings are suitable for pipe to pipe connections only and are not suitable for use with any spigot ends of molded fittings. Spigot repair assemblies are fabricated with pipe stubs and may be used with maintenance couplings.