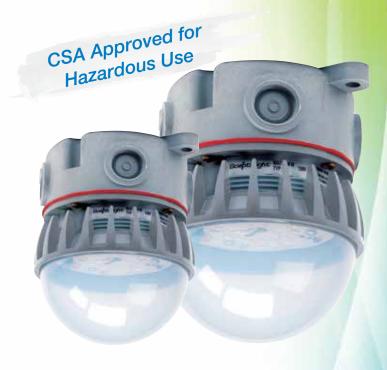

## Sceptalight LED Heavy Duty Light Fixture now certified for hazardous use

Sceptalight LED Heavy Duty Light Fixtures are now certified for use in hazardous environments. Constructed of strong and durable materials, the polycarbonate globe is resistant to impact and to UV light degradation. The specially designed aluminum heat sink dissipates the heat generated

15W LED LVPF Heavy Duty Light Fixture Part Number Product Code LVPF-LED-HAZ 277121

by the LEDs to the exterior environment ensuring long-life and optimal performance in both hot and cold environments. The LED heavy duty light fixture is certified for use in indoor, outdoor, wet location, wash down, corrosive and hazardous environments.