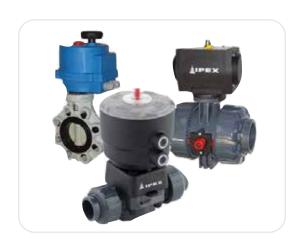

### Thermoplastic Valves

- Ball Valves
- Diaphragm Valves
- Check & Vent Valves
- Specialty Valves
- Butterfly Valves
- · Valve Actuation

# Valves, Actuators & Instrumentation

The most comprehensive ranges of high quality, high performance thermoplastic valves, actuators and instrumentation available today.

Whether you require a valve for isolation, an actuator for control, or instrumentation to measure, IPEX has a solution to meet your needs.

- Valve types include ball, butterfly, diaphragm, check & vent, valve actuation and specialty valves.
- Actuator types include pneumatic and electric for use in indoor and outdoor applications.