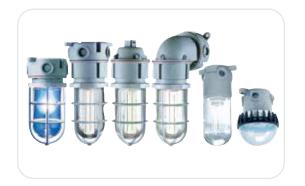

### Nonmetallic Light Fixtures

SceptaLight<sup>™</sup> Nonmetallic Light Fixtures

# Nonmetallic Light Fixtures

SceptaLight<sup>™</sup> Nonmetallic Light Fixtures are available in non-metallic LED, compact fluorescent and incandescent designs.

Sceptalight's thermoplastic construction offers outstanding corrosion and chemical resistance. Silicone gaskets in Sceptalight fixtures – mounted at the base of the globe and within the ceiling box – provide a water- and vapor-tight seal which protects the electrical connections inside.