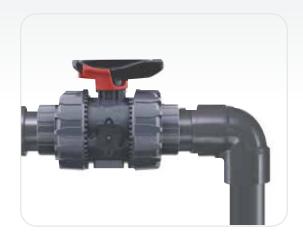

# Valves, Actuators & Instrumentation

The most comprehensive ranges of high quality, high performance thermoplastic valves, actuators and instrumentation available today.

Whether you require a valve for isolation, an actuator for control, or instrumentation to measure, IPEX has a solution to meet your needs.

- Valve types include ball, butterfly, diaphragm, check & vent, valve actuation and specialty valves.
- Actuator types include pneumatic and electric for use in indoor and outdoor applications.